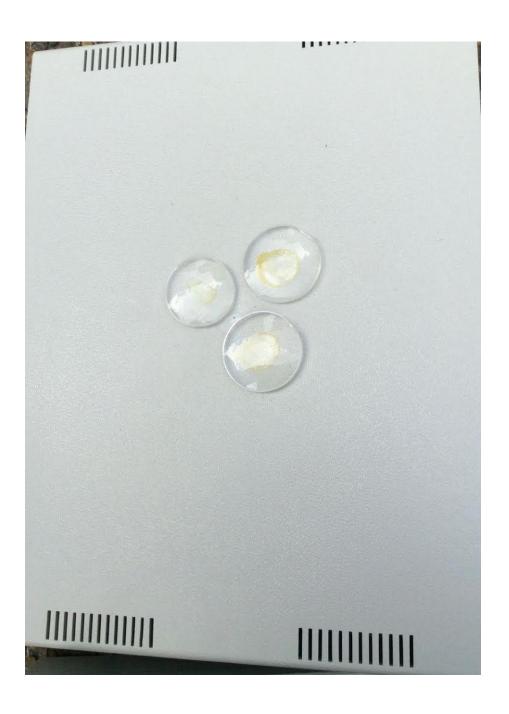

In the patent "Information transmission system" has been written that it is known in the theory of wave synthesis that a thought generated emission may exist in two quantum

states simultaneously. One of these states is located on the sensor element of the transmitter of the signals and another on the receiver of the signals. This makes it possible to create devices for ensuring eternal life, which interact with thinking. In the patented inventions of Grigori Grabovoi it is written that human operator generates information in the form of the emission of thought. In order to activate the function of the device "PRK - 1U" a person concentrates emission of creative thought on the lenses located on the upper surface of the device.

Thought contains a goal of concentration. The action of concentration for the current and future time is made on the sensor element of the transmitter of signals consisting of lenses. Circular movements of concentrations starting from smaller diameter lens are carried out counter-clockwise above the lenses of a bigger diameter.

| Images of the device with the lenses located on the top surface of the instrument: to be seen through the video call of Skype. Switching the instrument was carried out on the reported willingness to perform tests in accordance with the test program. |  |  |  |
|-----------------------------------------------------------------------------------------------------------------------------------------------------------------------------------------------------------------------------------------------------------|--|--|--|
| The results of the use of the appliance:                                                                                                                                                                                                                  |  |  |  |
| Control 1:                                                                                                                                                                                                                                                |  |  |  |
| Development of eternal life concentrations for any event.                                                                                                                                                                                                 |  |  |  |
| Description of concentration before switching on the device:                                                                                                                                                                                              |  |  |  |
|                                                                                                                                                                                                                                                           |  |  |  |
|                                                                                                                                                                                                                                                           |  |  |  |
|                                                                                                                                                                                                                                                           |  |  |  |
| Description of concentrations after switching on the device:                                                                                                                                                                                              |  |  |  |
|                                                                                                                                                                                                                                                           |  |  |  |
| -                                                                                                                                                                                                                                                         |  |  |  |
|                                                                                                                                                                                                                                                           |  |  |  |
|                                                                                                                                                                                                                                                           |  |  |  |
| Conclusion:                                                                                                                                                                                                                                               |  |  |  |
|                                                                                                                                                                                                                                                           |  |  |  |
|                                                                                                                                                                                                                                                           |  |  |  |
|                                                                                                                                                                                                                                                           |  |  |  |