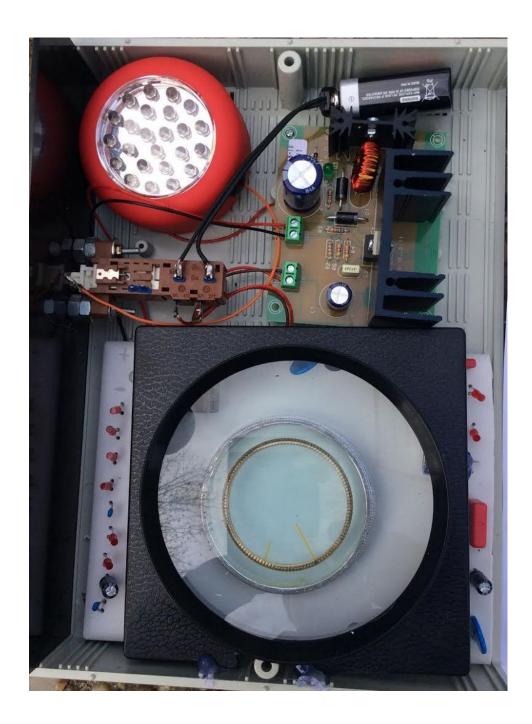

The device has been created by Grigori Grabovoi on the bases on his two currently effective patented inventions: "Method of prevention of catastrophes and the device for its realization" and "Information transmission system".

In the patent "Information transmission system" has been written that it is known in the theory of wave synthesis that a thought generated emission may exist in two quantum

states simultaneously. One of these states is located on the sensor element of the transmitter of the signals and another on the receiver of the signals. This makes it possible to create devices for ensuring eternal life, which interact with thinking. In the patented inventions of Grigori Grabovoi it is written that human operator generates information in the form of the emission of thought. In order to activate the function of the device "PRK - 1U" a person concentrates emission of creative thought on the lenses located on the upper surface of the device.

In accordance with the system of transmission of information described in the patent, second quantum state of thought is projected onto the receiver of signals arranged in the form of optical device inside the device: